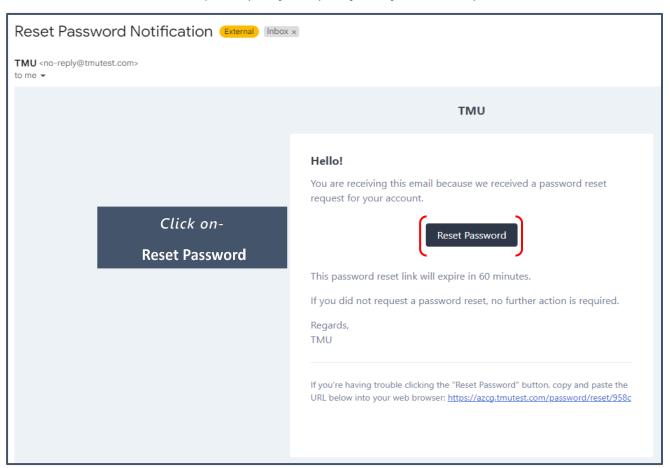

# Arizona Assisted Living Caregiver/Facility Manager HOW TO SIGN IN TO TESTMASTER UNIVERSE (TMU©)

This is what the email will look like (check your junk/spam folder for the email):

**Note:** If you do not reset your password right away, the link will expire in 60 minutes, and after that time, you will need to request a new link.