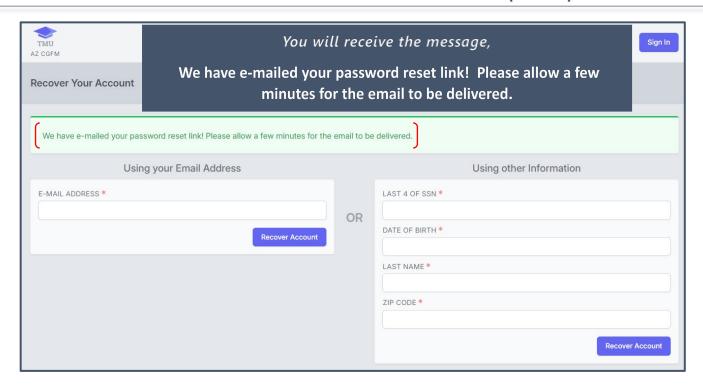

# Arizona Assisted Living Caregiver/Facility Manager HOW TO SIGN IN TO TESTMASTER UNIVERSE (TMU©)

This is what the email will look like (check your junk/spam folder for the email):

**Note:** If you do not reset your password right away, the link will expire in 60 minutes, and after that time, you will need to request a new link.