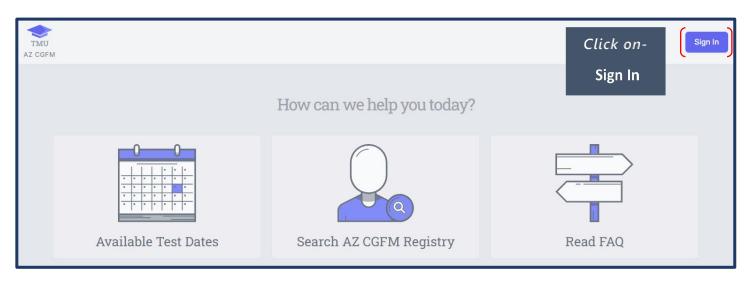

#### **Arizona Assisted Living Caregiver/Facility Manager TMU©**

This is the Arizona Assisted Living Caregiver/Facility Manager TMU© main page <u>azcg.tmutest.com</u>. Click **Sign In** and enter your **Email or User ID** and **Password**.