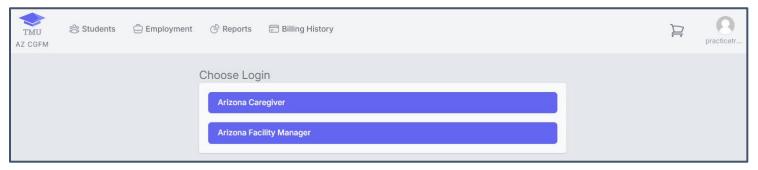

**

If you have forgotten your Password or do not know your Password, follow the instructions below to reset it and recover your account. Go to <a href="mailto:azcg.tmutest.com">azcg.tmutest.com</a>.



# Arizona Assisted Living Caregiver/Facility Manager HOW TO SIGN IN TO TESTMASTER UNIVERSE (TMU©)



This is what the email will look like (check your junk/spam folder for the email):



**Note:** If you do not reset your password right away, the link will expire in 60 minutes, and after that time, you will need to request a new link.

# Arizona Assisted Living Caregiver/Facility Manager HOW TO SIGN IN TO TESTMASTER UNIVERSE (TMU©)



Type in your
Password and
Confirm Password,

then click on –
Reset Password

#### Select which option your facility is under - CAREGIVER or FACILITY MANAGER



#### This is the home screen you will see once signed in (this is the Caregiver screen):