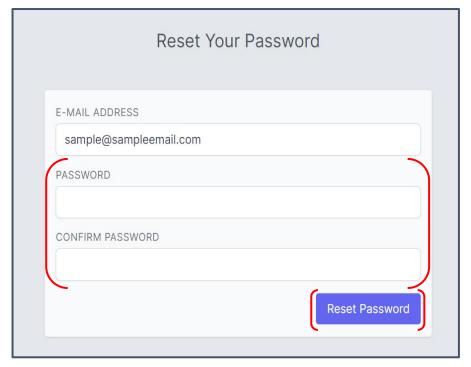

# Arizona Assisted Living Caregiver/Facility Manager HOW TO SIGN IN TO TESTMASTER UNIVERSE (TMU©)

Type in your
Password and
Confirm Password,

then click on –
Reset Password