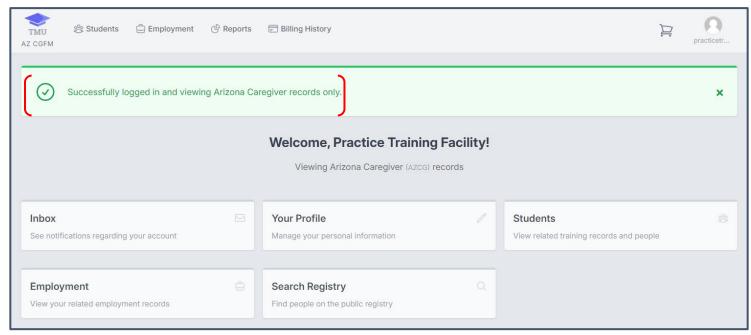

#### This is the home screen you will see once signed in (this is the Caregiver screen):