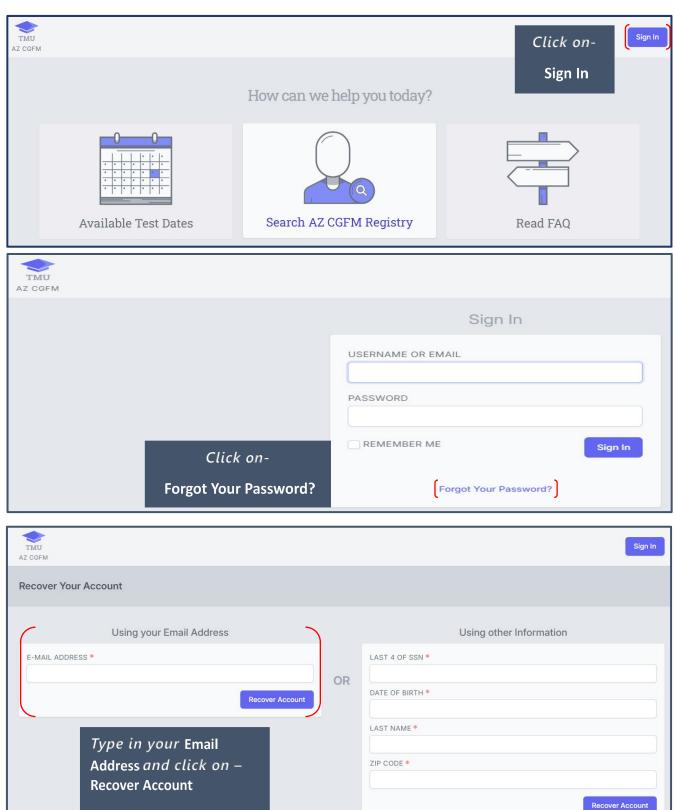

If you do not remember your password, please follow the instructions below.

#### **Forgot your Password and Recover your Account**

If you have forgotten your Password or do not know your Password, follow the instructions below to reset it and recover your account. Go to <a href="mailto:azcg.tmutest.com">azcg.tmutest.com</a>.